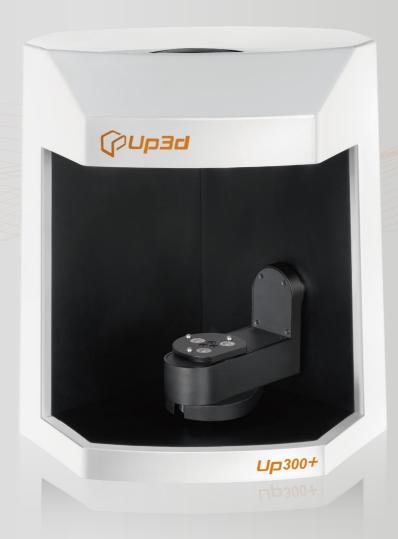

# **U300**+

#### High speed scanner fully upgrade

Hardware upgrade | Software upgrade | Function upgrade

01

Size 300\*300\*400 (mm)

Weight 10kg

Scanning range 100\*100\*75 (mm)

Scanning method Non-contact blue light scan

Camera 2\*1.3 (MP) High frame rate

Projection Customized Blue-light, support multi-color scanning

Interface USB 3.0

Power supply 110V-240V, 50HZ

Speed Full arch 20s, 12 unit dies 26s

Precision <10 microns
Output format STL; PLY; OBJ

Automation Automatic calibration, Intelligent hole filling
Adaptation Plaster, Impression, Wax bite, Scan body,