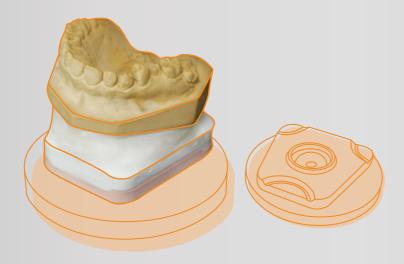

#### **Articulator free for scanning big articulator**

Get occlusion Easily without scanning articulator

## 04