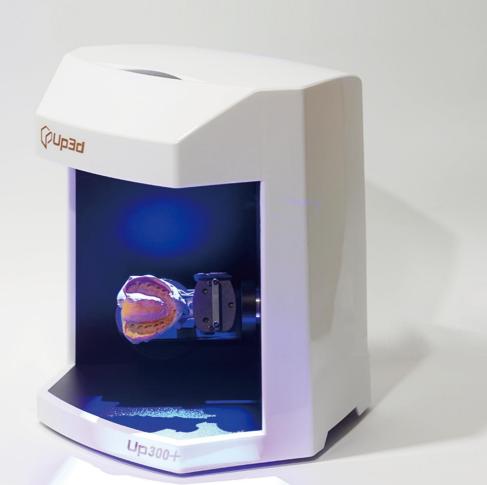

# **U300**+

#### High speed scanner fully upgrade

Hardware upgrade | Software upgrade | Function upgrade

01

Size 300\*300\*400 (mm)

Weight 10kg

Scanning range 100\*100\*75 (mm)

Scanning method Non-contact blue light scan

Camera 2\*1.3 (MP) High frame rate

Projection Customized Blue-light, support multi-color scanning

Interface USB 3.0

Power supply 110V-240V, 50HZ

Speed Full arch 20s, 12 unit dies 26s

Precision <10 microns
Output format STL; PLY; OBJ

Automation Automatic calibration, Intelligent hole filling
Adaptation Plaster, Impression, Wax bite, Scan body,