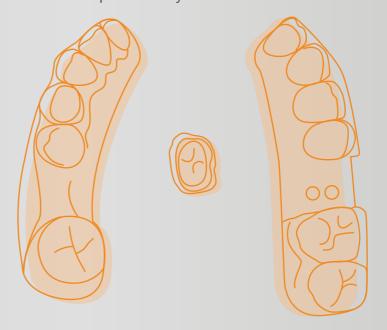

### Unsectioned model scaning performance improving

The fatest scanner specialized for unsectioned model

02

#### All-round solution for post&core scanning

No need to make post&core wax, just need the scan body of post&core

03