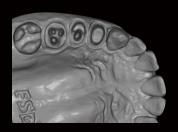

## Color texture

Texture model

UP560 scanned data

Post and core scanbody solution Virtual articulator solution

Handheld occlusion scan

Post and core scan

True color texture scan

Scan full arch implant in a single step

**Unsectioned models scan** 

Scan speed:

Full arch 15s

12-units die 17s

All-in-one 21s

Impression 35s

Triple tray 70s

UP3D is a high tech company headquartered in Shenzhen since 2013.