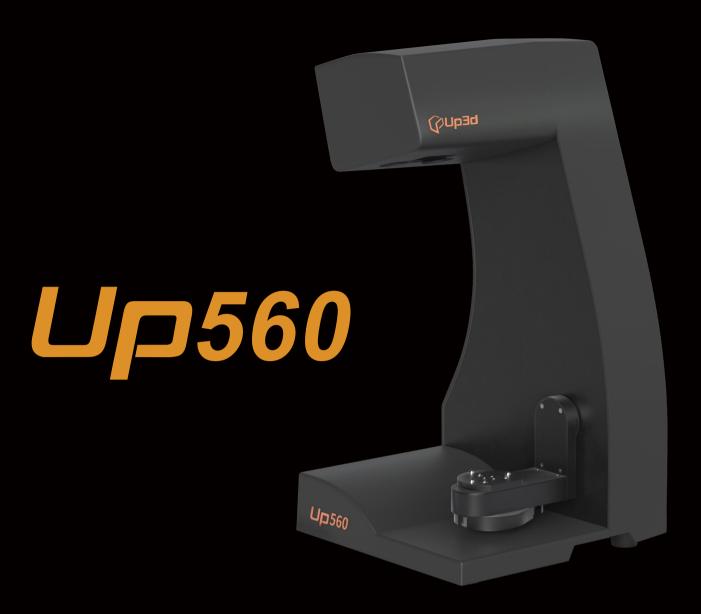

## The first scanner for unsectioned model in the world

**UP560**)

ultra-high speed,true color texture

## UP560 ultra-high speed, true color texture, and RPDs' assistant

UP560 achieves new upgrade based on UP360 series, with dual 3 megapixels cameras (high frame rate), realizes faster and clearer capture image, and provides more efficient and accurate data for the digital dental industry.

Model UP560

Size: 305\*310\*550 (mm)

Weight: 14kg

Cameras: Dual 3.0 MP (High frame rate)

Accuracy: <6 microns

Projector: Customized blue light

multi-color scanning

Interface: USB 3.0