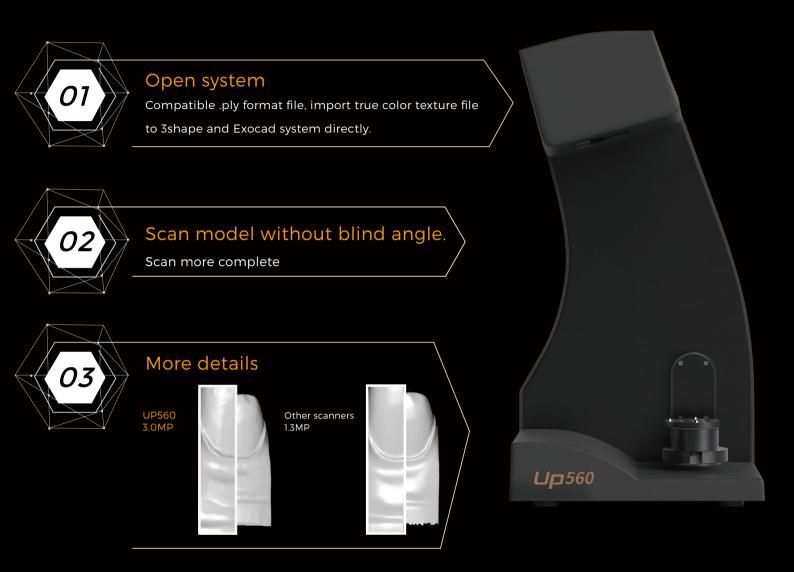

## The first scanner for unsectioned model in the world

**UP560**)

ultra-high speed,true color texture

## The first scanner for unsectioned model in the world

## UP560 ultra-high speed, true color texture, and RPDs' assistant

UP560 achieves new upgrade based on UP360 series, with dual 3 megapixels cameras (high frame rate), realizes faster and clearer capture image, and provides more efficient and accurate data for the digital dental industry.

Output format: STL;UM;PLY;OBJ

Power supply: AC110-240V, 50HZ

**Functions:** 

All-in-one scan

One click scanning triple tray

**Detect margin line** 

True color texture scan

Impression scan