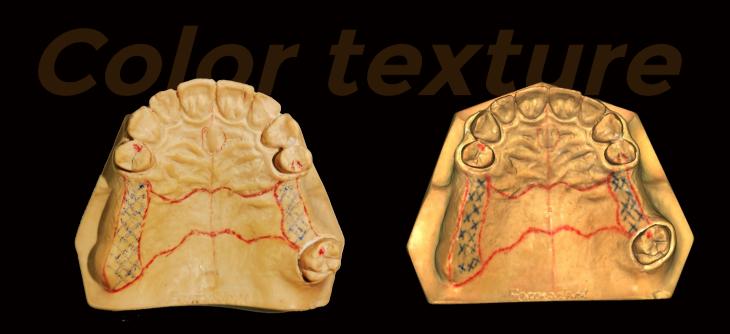

## Color texture

Texture model

UP560 scanned data

Post and core scanbody solution Virtual articulator solution

Handheld occlusion scan

Post and core scan

True color texture scan

Scan full arch implant in a single step